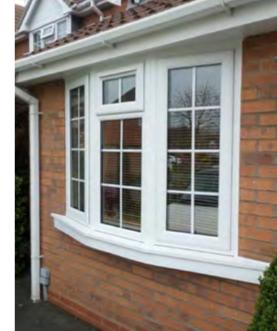

### VERSATILE AND STYLISH - OUR MOST POPULAR WINDOW CHOICE

Featuring outward-opening side or top hung vents, these windows are the most popular window type. With stylish looks, slim sightlines, excellent security and superior energy saving, our casement window configurations offer single, double or multiple fixed and opening lights to produce combination frames, including bay and bow windows.

### **Overview and Key Features:**

- ''A' energy rating as standard
- Extensive choice of frame designs and casement opening configurations
- Available in solid colours and a variety of foiled finishes
- Range of handle colours to complement the finish of your windows
- Wide range of glass designs
- Excellent durability with minimal maintenance

### **Bay windows**

The traditional way to maximise light and space in a room.

Maximising the available glazed area, Bay and Bow windows increase the light entering a room by using three or more frames. Traditional bay windows follow a structural extension out from the building, creating a walk in 'bay' inside. When a building wall structure is flush, Bow windows use an underside support and roof canopy instead to support three to five window sections. Both styles offer single, double or multiple fixed and opening lights to produce combination frames.