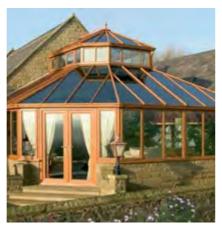

# ORANGERIES

ORNAMENTAL DESIGN THAT MAKES A STATEMENT.

Offering a more substantial structure than a Conservatory or Glass Extension Sunroom, the Formula One Orangery celebrates the scale and ornamentation of Renaissance architecture.

The hallmark tall Georgian-style windows that define Orangery design are our 'A'-rated PVCu double-glazed frames. Roofs options include the ability to incorporate dramatic glazed lanterns. Inside, a ceiling pelmet can accommodate lighting, whilst the outside gutter is usually hidden by an elegant decorative cornice.

Edwardian

### **Overview and Key Features:**

- 'A' energy rated PVCu double-glazed windows as standard
- 25mm (standard) or optional 35mm polycarbonate roof
- Optional double glazed roof
- Insulated frames help block out external noise
- Choice of door furniture
- Multi-point locking with anti-drill, antibump, anti-intruder key cylinder as an optional upgrade
- Excellent durability with minimal maintenance

**Contemporary Orangery** Traditional Orangery Offers maximum light, yet feels solid, warm and cosy even throughout the colder winter months.

Effortlessly blends sturdy brick pillars, a high-performance glass roof, and an array of traditional finishing touches.