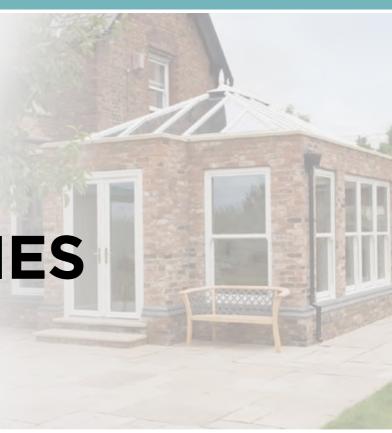

# ORANGERIES

ORNAMENTAL DESIGN THAT MAKES A STATEMENT.

Offering a more substantial structure than a Conservatory or Glass Extension Sunroom, the Formula One Orangery celebrates the scale and ornamentation of Renaissance architecture.

The hallmark tall Georgian-style windows that define Orangery design are our 'A'-rated PVCu double-glazed frames. Roofs options include the ability to incorporate dramatic glazed lanterns. Inside, a ceiling pelmet can accommodate lighting, whilst the outside gutter is usually hidden by an elegant decorative cornice.