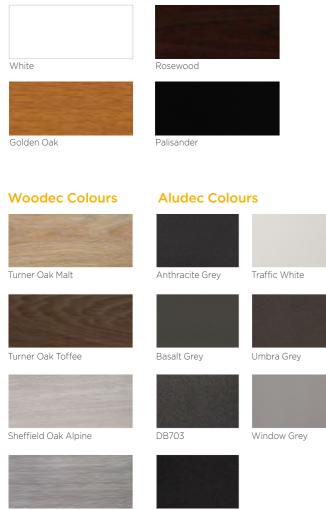

## **Colour options**

Choose from our range of standard PVCu frame colours or explore our wide selection of special order colours and foil finishes. Frames can even be fabricated with different colours inside and outside. Other colours may be available so please ask to discuss colour options when looking to order your windows.

### **Standard Colours**

Sheffield Oak Concrete

### Jet Black

### Special order colours and foil finishes

NOTE: colours shown here are for illustrative purposes only and may not be wholly accurate / representative of the final product so please ensure you ask to see a colour swatch before making a final decision. There may be some slight variation in colour if the same colour is requested inside and outside.