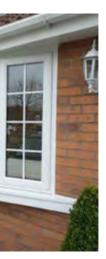

# SASH HORN/ **BAY/SHAPED**

ALTERNATIVE WINDOW STYLES AND SHAPES - FOR MORE BESPOKE REQUIREMENTS

Tilt and Turn windows let you fully open the frame inwards, for easy cleaning, or simply tilt inwards for ventilation and, because the frame opens fully, these windows can be used as a fire escape. Our Tilt and Turn windows include a special concealed gearing mechanism, eliminating the need for plastic clips that can fall off or get discoloured - making the cleaning process easier - and they can also be incorporated into bow and bay window configurations.

## Sash Horn

Ornate box sash appearance with outward-opening top hung casement.

Sash horn windows provide an ornate box sash profile outside, but function as outward-opening top hung casement windows. An ideal alternative to vertical slider windows, sash horn windows offer casement opening flexibility whilst maintaining a traditional appearance - particularly useful when replacing timber sashes in period homes.