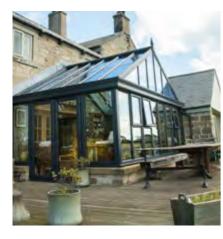

# CLASSIC CONSERVATORY

THE EASY, AFFORDABLE WAY TO TRANSFORM YOUR HOME.

### It's easy and affordable to extend the living space in your home with a Classic Formula One conservatory.

Built with 'A'-rated PVCu double-glazed windows and polycarbonate or glass glazing, our conservatories ensure all-year round use - reducing heat build-up in the summer & retaining the warmth in the winter. A range of architectural styles coupled with different footprint shapes ensures that your conservatory will complement your home and your garden space perfectly.

#### **Overview and Key Features:**

- 'A' energy rated PVCu double-glazed windows as standard
- 25mm (standard) or optional 35mm polycarbonate roof
- Optional double glazed roof
- Insulated frames help block out external noise
- Choice of door furniture
- Multi-point locking with anti-drill, antibump, anti-intruder key cylinder as an optional upgrade
- Excellent durability with minimal maintenance