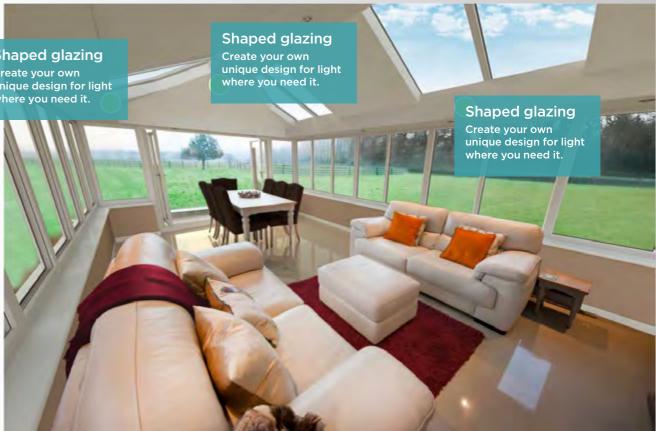

### Full length or shaped glazing panels

Insert glazing panels anywhere for light where you need it and a real 'Wow' factor.

### Shaped glazing Create your own unique design for light where you need it.

Shaped glazing Create your own where you need it.

26