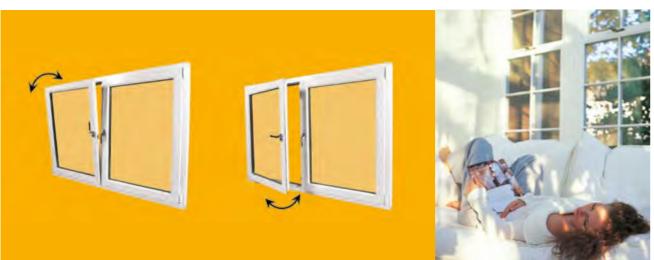

# **TILT & TURN**

INWARD-OPENING WITH MAXIMUM VENTILATION FLEXIBILITY

# SASH HORN/ **BAY/SHAPED**

ALTERNATIVE WINDOW STYLES AND SHAPES - FOR MORE BESPOKE REQUIREMENTS

Tilt and Turn windows let you fully open the frame inwards, for easy cleaning, or simply tilt inwards for ventilation and, because the frame opens fully, these windows can be used as a fire escape. Our Tilt and Turn windows include a special concealed gearing mechanism, eliminating the need for plastic clips that can fall off or get discoloured - making the cleaning process easier - and they can also be incorporated into bow and bay window configurations.

Images below show operation of Tilt & Turn windows. Left: rotate handle 180 degrees to open window in 'Tilt' state. Right: turn handle 90 degrees to fully open the window (to approx 90 degrees).