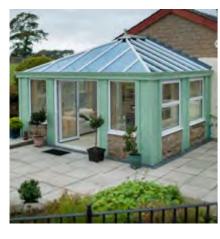

# CLASSIC CONSERVATORY

THE EASY, AFFORDABLE WAY TO TRANSFORM YOUR HOME.

### It's easy and affordable to extend the living space in your home with a Classic Formula One conservatory.

Built with 'A'-rated PVCu double-glazed windows and polycarbonate or glass glazing, our conservatories ensure all-year round use - reducing heat build-up in the summer & retaining the warmth in the winter. A range of architectural styles coupled with different footprint shapes ensures that your conservatory will complement your home and your garden space perfectly.

#### **Overview and Key Features:**

- 'A' energy rated PVCu double-glazed windows as standard
- 25mm (standard) or optional 35mm polycarbonate roof
- Optional double glazed roof
- Insulated frames help block out external noise
- Choice of door furniture
- Multi-point locking with anti-drill, antibump, anti-intruder key cylinder as an optional upgrade
- Excellent durability with minimal maintenance

Flat-fronted creating a large interior

floor space with a double-hipped roof.

Lean-To Single sloping roof descending directly from the house wall.

Bespoke Combine styles to configure a custom-built design.