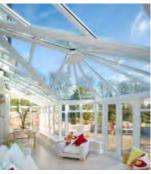

# CLASSIC CONSERVATORY

THE EASY, AFFORDABLE WAY TO TRANSFORM YOUR HOME.

### It's easy and affordable to extend the living space in your home with a Classic Formula One conservatory.

Built with 'A'-rated PVCu double-glazed windows and polycarbonate or glass glazing, our conservatories ensure all-year round use - reducing heat build-up in the summer & retaining the warmth in the winter. A range of architectural styles coupled with different footprint shapes ensures that your conservatory will complement your home and your garden space perfectly.

#### **Overview and Key Features:**

- 'A' energy rated PVCu double-glazed windows as standard
- 25mm (standard) or optional 35mm polycarbonate roof
- Optional double glazed roof
- Insulated frames help block out external noise
- Choice of door furniture
- Multi-point locking with anti-drill, antibump, anti-intruder key cylinder as an optional upgrade
- Excellent durability with minimal maintenance