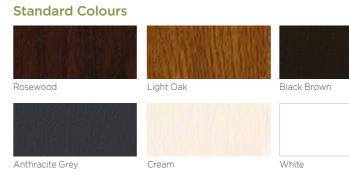

## **Colour options**

Choose from our range of standard PVCu frame colours or explore our wide selection of special order colours and foil finishes. Frames can even be fabricated with different colours inside and outside. Other colours may be available so please ask to discuss colour options when looking to order your windows.

### **Standard Colours**

Sheffield Oak Concrete