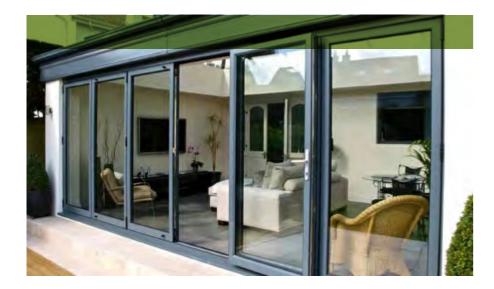

# **BI-FOLD** DOORS

THE ULTIMATE WAY TO **BRING THE OUTSIDE IN** 

The Formula One Range of bi-folding doors really give you the opportunity to maximise the space in your home and effectively bring the outside in. Exceptionally stylish, secure and energy efficient.

Formula One bi-folding doors are manufactured to your individual specification and come in a choice of colours and finishes with various options for handles and hinges.

They are extremely simple to use, unobtrusive and ideal for all homes. With configurations varying from 2 panels up to 7 there is an option to suit any type of property offering wide span door openings.

The added option of internal or external openings also means they can be installed in any number of locations throughout your property.

### **Overview and Key Features:**

- A smooth finish powder coated aluminium product that is durable, strong and easy to operate
- Energy efficient
- Low threshold option available
- Exceptional security features as standard
- Multipoint locking mechanism as standard
- Available with 1 opening door feature for practicality
- Family friendly
- Supplied with 4 choices of colour outer frames as standard
- Additional colours are available upon request
- Manufactured to fit your bespoke specification
- Exceptional wind and weather performance