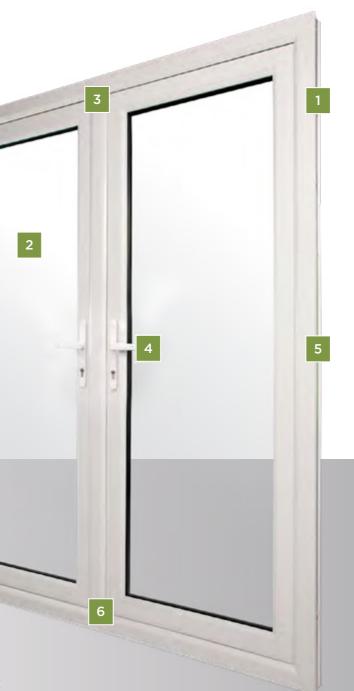

### VERSATILE AND STYLISH - OUR MOST POPULAR WINDOW CHOICE

Featuring outward-opening side or top hung vents, these windows are the most popular window type. With stylish looks, slim sightlines, excellent security and superior energy saving, our casement window configurations offer single, double or multiple fixed and opening lights to produce combination frames, including bay and bow windows.

### **Overview and Key Features:**

- ''A' energy rating as standard
- Extensive choice of frame designs and casement opening configurations
- Available in solid colours and a variety of foiled finishes
- Range of handle colours to complement the finish of your windows
- Wide range of glass designs
- Excellent durability with minimal maintenance