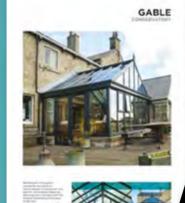

## THE FORMULA ONE CONSERVATORY RANGE DESIGNED FOR LIVING

You can add an extra dimension to your lifestyle by making the extra space many of us often dream of. From the classic Victorian style or the elegant Edwardian look, to the most exotic and unusual designs; The Formula One range of conservatories gives you complete freedom of choice to plan your ideal extension.

So, whether you are looking for a special place to entertain friends and family, a quiet corner to put your feet up and enjoy the garden or simply somewhere safe for the children to play, a Formula One conservatory will turn your dreams to reality.

- CLASSIC CONSERVATORY PAGE 24
- ORANGERIES
  PAGE 25
- REPLACEMENT ROOFING PAGES 26-27
- DESIGN OPTIONS PAGES 28-29

More information about the complete Conservatory Living Collection.

Please ask to see our separate brochure.