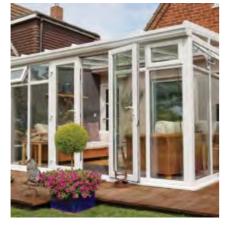

# CLASSIC CONSERVATORY

THE EASY, AFFORDABLE WAY TO TRANSFORM YOUR HOME.

### It's easy and affordable to extend the living space in your home with a Classic Formula One conservatory.

Built with 'A'-rated PVCu double-glazed windows and polycarbonate or glass glazing, our conservatories ensure all-year round use - reducing heat build-up in the summer & retaining the warmth in the winter. A range of architectural styles coupled with different footprint shapes ensures that your conservatory will complement your home and your garden space perfectly.

#### **Overview and Key Features:**

- 'A' energy rated PVCu double-glazed windows as standard
- 25mm (standard) or optional 35mm polycarbonate roof
- Optional double glazed roof
- Insulated frames help block out external noise
- Choice of door furniture
- Multi-point locking with anti-drill, antibump, anti-intruder key cylinder as an optional upgrade
- Excellent durability with minimal maintenance

Flat-fronted creating a large interior

floor space with a double-hipped roof.

Lean-To Single sloping roof descending directly from the house wall.

Bespoke Combine styles to configure a custom-built design.