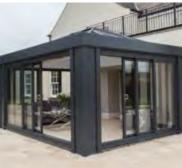

# ORANGERIES

ORNAMENTAL DESIGN THAT MAKES A STATEMENT.

Offering a more substantial structure than a Conservatory or Glass Extension Sunroom, the Formula One Orangery celebrates the scale and ornamentation of Renaissance architecture.

The hallmark tall Georgian-style windows that define Orangery design are our 'A'-rated PVCu double-glazed frames. Roofs options include the ability to incorporate dramatic glazed lanterns. Inside, a ceiling pelmet can accommodate lighting, whilst the outside gutter is usually hidden by an elegant decorative cornice.