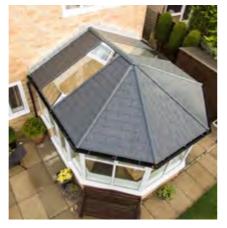

# CLASSIC CONSERVATORY

THE EASY, AFFORDABLE WAY TO TRANSFORM YOUR HOME.

### It's easy and affordable to extend the living space in your home with a Classic Formula One conservatory.

Built with 'A'-rated PVCu double-glazed windows and polycarbonate or glass glazing, our conservatories ensure all-year round use - reducing heat build-up in the summer & retaining the warmth in the winter. A range of architectural styles coupled with different footprint shapes ensures that your conservatory will complement your home and your garden space perfectly.