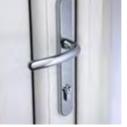

### 4. LOCKS

All handles are die cast for strength and durability and can be suited to match window handles and letterboxes.

NB: We also offer a Yale Marine finish handle and letterbox in gold and chrome with a 10 year surface guarantee for coastal regic A door strengthened hinge guard is another optional extra.

Deep Black - 9005M

Door Handle - Chrome