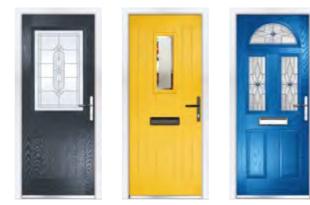

# **SELECT YOUR** DOORS

We offer a wide range of modern doors of various styles so you can be sure to find something that suits your needs.

There a is a wide selection of different colour options on all doors to complement and transform glazing and handles. See the following

# COMPOSITE / PVCU PANEL / STABLE DOORS

A COLLECTION OF ENTRANCE DOORS TO SUIT EVERY TASTE AND DESIGN, WHATEVER THE STYLE OF YOUR HOME

### **Composite doors**

Using modern high performance materials, our composite entrance doors faithfully replicate the traditional grained look of natural timber.

Unlike painted wood, the only maintenance needed is an occasional wipe with a damp cloth and a three-seal PVCu outer frame ensures excellent draught and sound-proofing.

### PVCu panel doors

Stylish, affordable and secure, our PVCu doors come in a range of panel styles including glazing and side light options

They feature a high security multi-point locking with the option of inward or outward opening and both inner and outer panel PVCu skins are pressure-bonded to a fire and moisture-resistant core creating a robust, weatherproof unit.

### Stable doors

The ability to open just the top half of the door- if you are concerned about the movement of young children or dogs.

For instant flexibility for any threshold our door panel has a double glazed pane with a wide choice of options. Stable tilt and turn windows go a step further; the top door panel can instead also tilt inwards, allowing ventilation to the room whilst maintaining security with the door closed.

There is a wide range of door styles and colours to choose from – including options on handles and glazing.