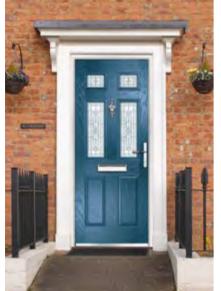

# COMPOSITE / PVCU PANEL / STABLE DOORS

A COLLECTION OF ENTRANCE DOORS TO SUIT EVERY TASTE AND DESIGN, WHATEVER THE STYLE OF YOUR HOME

### **Composite doors**

Using modern high performance materials, our composite entrance doors faithfully replicate the traditional grained look of natural timber.

Unlike painted wood, the only maintenance needed is an occasional wipe with a damp cloth and a three-seal PVCu outer frame ensures excellent draught and sound-proofing.

### PVCu panel doors

Stylish, affordable and secure, our PVCu doors come in a range of panel styles including glazing and side light options

They feature a high security multi-point locking with the option of inward or outward opening and both inner and outer panel PVCu skins are pressure-bonded to a fire and moisture-resistant core creating a robust, weatherproof unit.