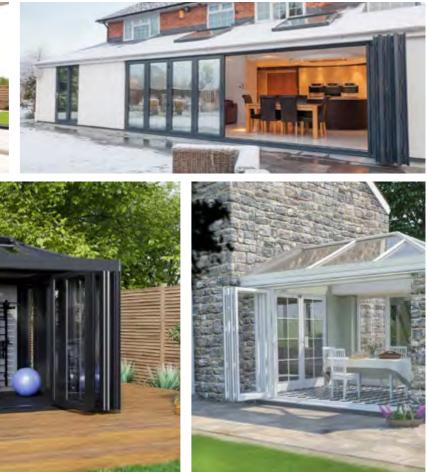

# REPLACEMENT ROOFING

**REVOLUTIONISING CONSERVATORY & EXTENSION CONSTRUCTION** 

### Looking to update and transform your existing conservatory? Our range of replacement conservatory roofs is the perfect solution.

With the latest technology and carefully designed options, you can add value to your home and enjoy a beautiful, light-filled room all year-round.

Choose from a range of thermally-efficient glass and solid roofs throughout, a mix of glass and solid panels, or a lightweight tiled solid roof for a more traditional finish. Our products have been extensively tested and designed to meet the latest performance, appearance, and durability standards.