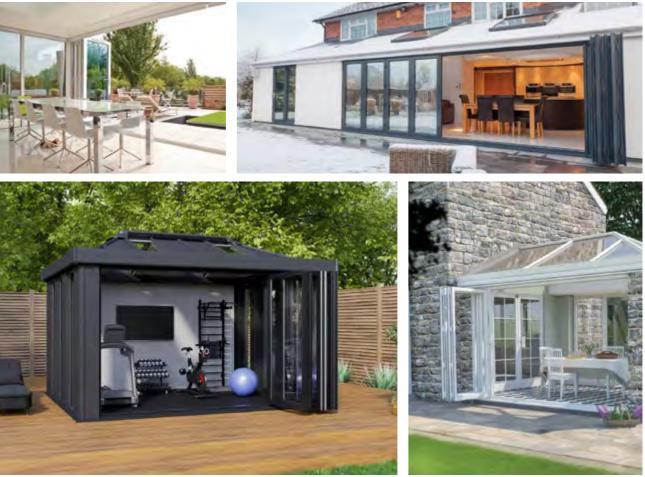

## GET THE LOOK **YOUR HOME DESERVES**

If you're looking for the very best in high performance windows, doors and conservatories then look no further then Formula One.

Our thermally efficient profiles combined with high specification glazing to reduce heat loss, impressive security features to keep you safe, together with state-ofthe-art manufacturing techniques all combine to provide a stylish product that is also kind to the environment.

There's no better way to improve the appearance, energy efficiency, security and comfort of your home than with Formula One windows, doors and conservatories.

Whether your home is contemporary, traditional or period in style, you'll find our range offers options to suit every taste and design. Our products will allow you to transform the look of your home with the added benefits of improved insulation and noise reduction together with the advantage of low maintenance.