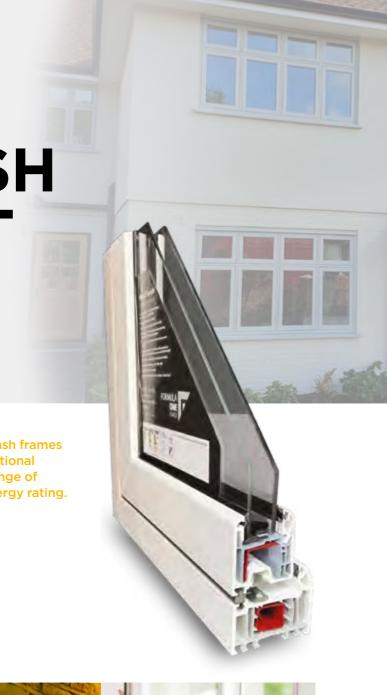

# FLUSH SASH CASEMENT

A STUNNING PERIOD LOOK FOR MODERN AND TRADITIONAL PROPERTIES ALIKE

Particularly suited to heritage homes, our new flush sash frames offer a stunning period look to both modern and traditional properties alike, fitting seamlessly into our existing range of frames to create stylish windows with an excellent energy rating.

### Overview and Key Features:

- 'A' energy rating as standard
- Contemporary 70mm profile depth
- Available in a choice of coloured foil finishes including realistic wooden and aluminium-look finishes
- Flush fitting appearance to exterior of frames
  - Wide range of glass designs
  - Excellent durability with minimal maintenance