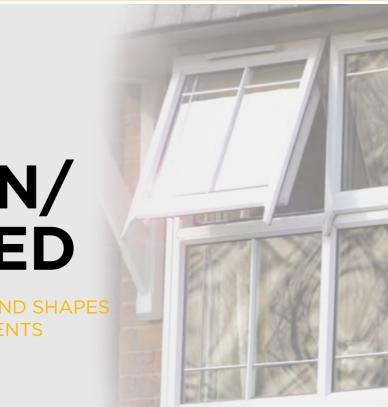

# SASH HORN/ **BAY/SHAPED**

ALTERNATIVE WINDOW STYLES AND SHAPES - FOR MORE BESPOKE REQUIREMENTS

Tilt and Turn windows let you fully open the frame inwards, for easy cleaning, or simply tilt inwards for ventilation and, because the frame opens fully, these windows can be used as a fire escape. Our Tilt and Turn windows include a special concealed gearing mechanism, eliminating the need for plastic clips that can fall off or get discoloured - making the cleaning process easier - and they can also be incorporated into bow and bay window configurations.

## Sash Horn

Ornate box sash appearance with outward-opening top hung casement.

Sash horn windows provide an ornate box sash profile outside, but function as outward-opening top hung casement windows. An ideal alternative to vertical slider windows, sash horn windows offer casement opening flexibility whilst maintaining a traditional appearance - particularly useful when replacing timber sashes in period homes.

### **Bay windows**

The traditional way to maximise light and space in a room.

Maximising the available glazed area, Bay and Bow windows increase the light entering a room by using three or more frames. Traditional bay windows follow a structural extension out from the building, creating a walk in 'bay' inside. When a building wall structure is flush, Bow windows use an underside support and roof canopy instead to support three to five window sections. Both styles offer single, double or multiple fixed and opening lights to produce combination frames.

### Shaped windows

Made-to-fit windows in any shape or size.

Shaped replacement windows allow your home's original architectural features to be accentuated or preserved. For example, period properties requiring windows for arched or round openings, or angular apex windows at roof gable ends. We offer made-to-fit replacement windows in a vast range of styles, colours and finishes, enhancing any facade whilst providing excellent thermal performance.