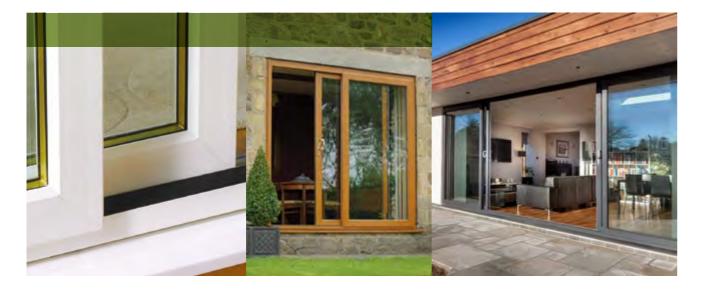

# **SELECT YOUR** WINDOWS

We offer a range of window shapes and styles so you can be sure to find something that suits your needs.

There is a wide selection of different colour options on all windows to complement and transform your home together with choices on glazing and handles. See the following pages for more details:

### VERSATILE AND STYLISH - OUR MOST POPULAR WINDOW CHOICE

Featuring outward-opening side or top hung vents, these windows are the most popular window type. With stylish looks, slim sightlines, excellent security and superior energy saving, our casement window configurations offer single, double or multiple fixed and opening lights to produce combination frames, including bay and bow windows.

### All of our sliding patio doors are bespoke to your requirements. Individually manufactured to your exact measurements and to a design of your choice.

Available in 2, 3 or 4 pane configurations. There are a range of colour options available for the frame in addition to a choice of handle styles and finishes. A low threshold option is also available, ideal for improved family friendly access.