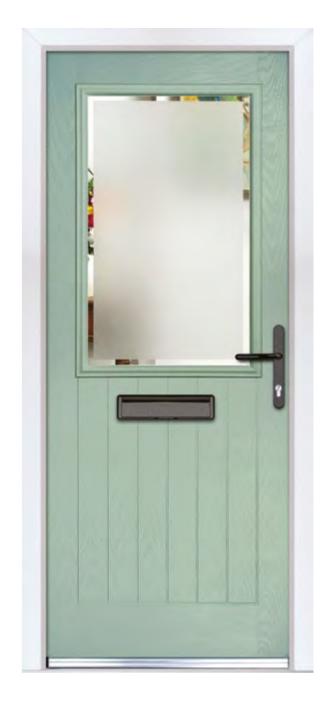

# COMPOSITE / PVCU PANEL / STABLE DOORS

A COLLECTION OF ENTRANCE DOORS TO SUIT EVERY TASTE AND DESIGN, WHATEVER THE STYLE OF YOUR HOME

### **Composite doors**

Using modern high performance materials, our composite entrance doors faithfully replicate the traditional grained look of natural timber.

Unlike painted wood, the only maintenance needed is an occasional wipe with a damp cloth and a three-seal PVCu outer frame ensures excellent draught and sound-proofing.

### PVCu panel doors

Stylish, affordable and secure, our PVCu doors come in a range of panel styles including glazing and side light options

They feature a high security multi-point locking with the option of inward or outward opening and both inner and outer panel PVCu skins are pressure-bonded to a fire and moisture-resistant core creating a robust, weatherproof unit.

### Stable doors

The ability to open just the top half of the door- if you are concerned about the movement of young children or dogs.

For instant flexibility for any threshold our door panel has a double glazed pane with a wide choice of options. Stable tilt and turn windows go a step further; the top door panel can instead also tilt inwards, allowing ventilation to the room whilst maintaining security with the door closed.