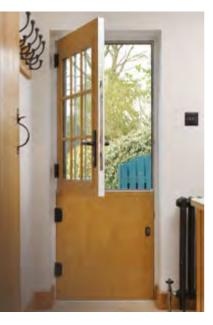

### Stable doors

The ability to open just the top half of the door- if you are concerned about the movement of young children or dogs.

For instant flexibility for any threshold our door panel has a double glazed pane with a wide choice of options. Stable tilt and turn windows go a step further; the top door panel can instead also tilt inwards, allowing ventilation to the room whilst maintaining security with the door closed.

There is a wide range of door styles and colours to choose from – including options on handles and glazing.