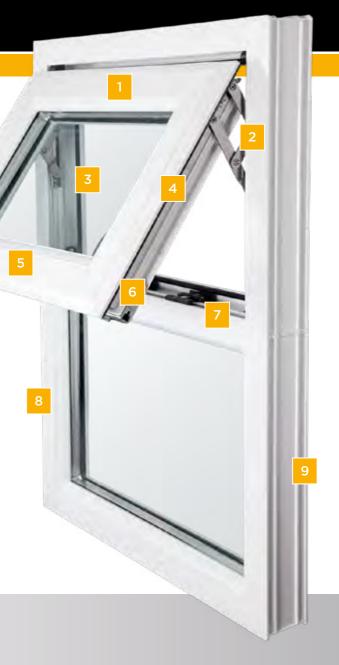

### 1. TRICKLE VENT

Compliance to building document F and tested in accordance with BS EN 1026 & BS EN 1027 weather performance. Independently acoustically tested in accordance with BS EN 20140 10, ISO 140-10

### 2. HINGE

Produced from stainless steel and offer excellent load bearing characteristics and meet the requirements of BS6375.

3. GLAZING

Tested to BS EN1279-2& 3 / BS EN 12150.

#### 4. SEAL Provides outstanding weather

5. HANDLE All handles are die cast for strength and durability.

6. LOCKS Police preferred specification Secured BS EN 1670.

7. KEEPS BS EN 1670.

performance to BS 4255-1 & BPF 345/2.

By Design and exceed the requirements

Police preferred specification Secured By Design and exceed the requirements

### EXTERIOR PROFILE

High performance PVCu conforming to BS EN 12608.

#### 9. INTERIOR PROFILE

Internally beaded, high performance PVCu conforming to BS EN 12608.