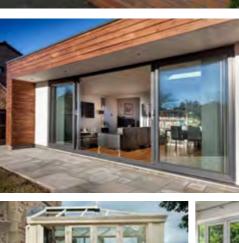

# **BI-FOLD** DOORS

THE ULTIMATE WAY TO **BRING THE OUTSIDE IN** 

The Formula One Range of bi-folding doors really give you the opportunity to maximise the space in your home and effectively bring the outside in. Exceptionally stylish, secure and energy efficient.

Formula One bi-folding doors are manufactured to your individual specification and come in a choice of colours and finishes with various options for handles and hinges.

They are extremely simple to use, unobtrusive and ideal for all homes. With configurations varying from 2 panels up to 7 there is an option to suit any type of property offering wide span door openings.

## THE FORMULA ONE CONSERVATORY RANGE DESIGNED FOR LIVING

You can add an extra dimension to your lifestyle by making the extra space many of us often dream of. From the classic Victorian style or the elegant Edwardian look, to the most exotic and unusual designs; The Formula One range of conservatories gives you complete freedom of choice to plan your ideal extension.

### It's easy and affordable to extend the living space in your home with a Classic Formula One conservatory.

Built with 'A'-rated PVCu double-glazed windows and polycarbonate or glass glazing, our conservatories ensure all-year round use – reducing heat buildup in the summer and retaining the warmth in the winter. A range of architectural styles coupled with different footprint shapes ensures that your conservatory will complement your home and your garden space perfectly and, if you're looking for a more personal design, we can also offer a range of bespoke options.