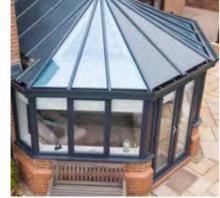

# ORANGERIES

ORNAMENTAL DESIGN THAT MAKES A STATEMENT.

Offering a more substantial structure than a Conservatory or Glass Extension Sunroom, the Formula One Orangery celebrates the scale and ornamentation of Renaissance architecture.

The hallmark tall Georgian-style windows that define Orangery design are our 'A'-rated PVCu double-glazed frames. Roofs options include the ability to incorporate dramatic glazed lanterns. Inside, a ceiling pelmet can accommodate lighting, whilst the outside gutter is usually hidden by an elegant decorative cornice.