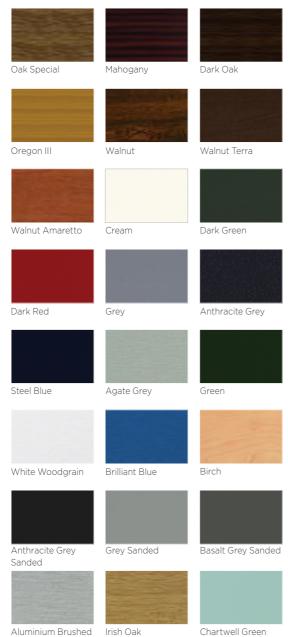

## **French doors**

**Standard Colours** Special order colours and foil finishes White Oak Special Mahogany Dark Oak Oregon III Walnut Walnut Terra Rosewood Walnut Amaretto Cream Dark Green Dark Red Grey Anthracite Grey Agate Grey Birch White Woodgrain Brilliant Blue Golden Oak Steel Blue Green Anthracite Grey Grey Sanded Basalt Grey Irish Oak Chartwell Green Palisander Aluminium Sanded Sanded Brushed Handles A choice of die-cast White Black Chrome Door Handle - Chrome Anthracite Graphite Antique black