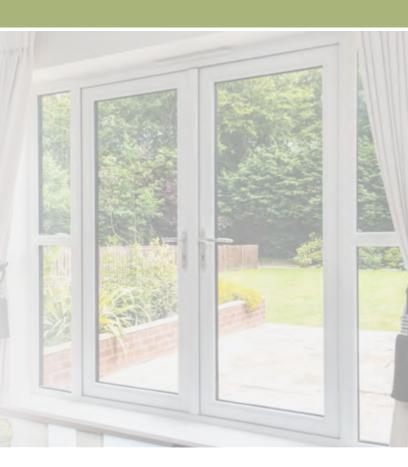

### VERSATILE AND STYLISH - OUR MOST POPULAR WINDOW CHOICE

Featuring outward-opening side or top hung vents, these windows are the most popular window type. With stylish looks, slim sightlines, excellent security and superior energy saving, our casement window configurations offer single, double or multiple fixed and opening lights to produce combination frames, including bay and bow windows.

### **Overview and Key Features:**

- ''A' energy rating as standard
- Extensive choice of frame designs and casement opening configurations
- Available in solid colours and a variety of foiled finishes
- Range of handle colours to complement the finish of your windows
- Wide range of glass designs
- Excellent durability with minimal maintenance