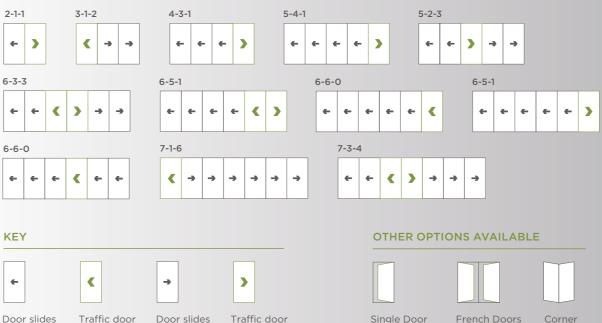

Formula One bi-folding doors are manufactured to your individual specification and come in a choice of colours and finishes with various options for handles and hinges.

They are extremely simple to use, unobtrusive and ideal for all homes. With configurations varying from 2 panels up to 7 there is an option to suit any type of property offering wide span door openings.

### Formula One Bi-fold configurations

and stacks

to the left

opens to

the left

and stacks

to the right

opens to

the right

There is an extensive choice of configurations available - please ask for further details regarding options and suitability.

Single Door open in / out French Doors open in / out

Corner Post