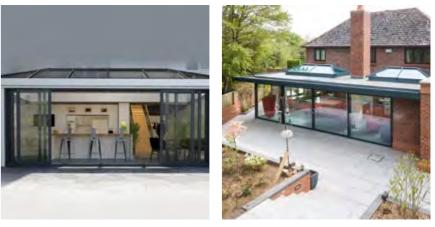

## THE FORMULA ONE CONSERVATORY RANGE DESIGNED FOR LIVING

You can add an extra dimension to your lifestyle by making the extra space many of us often dream of. From the classic Victorian style or the elegant Edwardian look, to the most exotic and unusual designs; The Formula One range of conservatories gives you complete freedom of choice to plan your ideal extension.

So, whether you are looking for a special place to entertain friends and family, a quiet corner to put your feet up and enjoy the garden or simply somewhere safe for the children to play, a Formula One conservatory will turn your dreams to reality.

- CLASSIC CONSERVATORY PAGE 24
- ORANGERIES
  PAGE 25
- REPLACEMENT ROOFING PAGES 26-27
- DESIGN OPTIONS PAGES 28-29

More information about the complete Conservatory Living Collection.

Please ask to see our separate brochure.